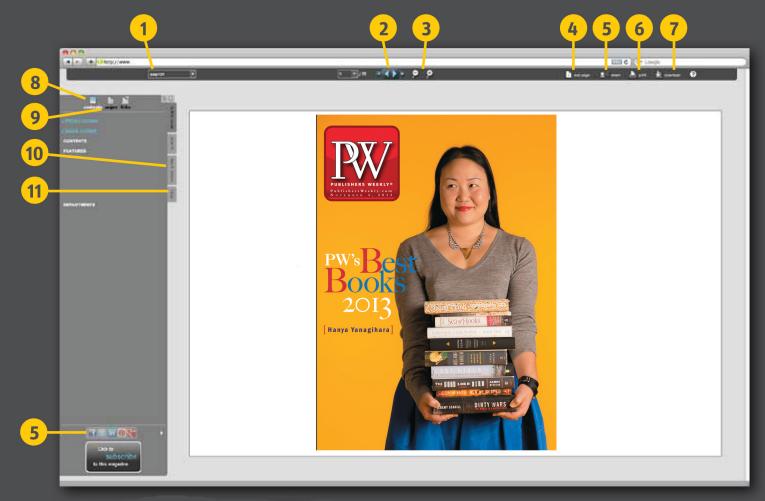

## A quick look at enjoying our interactive features!

- **1 SEARCH** for specific articles or content.
- **2** Easily **NAVIGATE** through the issue.
- 3 Click directly on the page to **ZOOM** in or out. Fit the issue to your screen.
- **4 1 PAGE / 2 PAGES** View an issue one page at a time or in spreads.
- **5 SHARE** an article or page via email or social media.

**6 PRINT** any or all pages.

- **7 DOWNLOAD** the issue to your desktop.
- 8 View the table of **CONTENTS** and easily navigate directly to an article.
- **9** Click **PAGES** to view thumbnails of each page and browse through the entire issue.
- **10** Easily browse all **BACK ISSUES**.
- **11** If you are having problems navigating the issue click **HELP** for assistance.