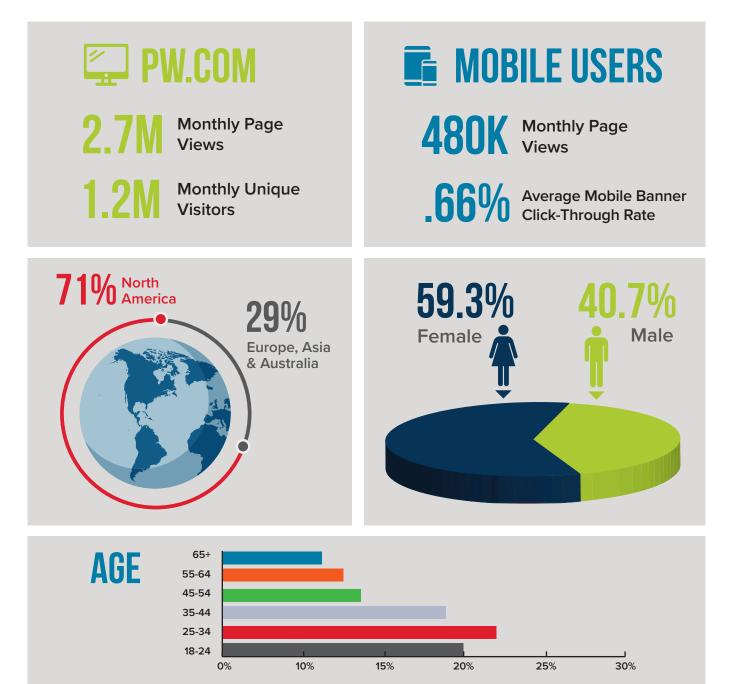

### PublishersWeekly.com Always On

PublishersWeekly.com provides **continuous access** to millions of monthly readers whenever and wherever they plug in. Tap the potential of this powerful resource to connect, influence and create top-of-mind awareness with a **global audience on the go.** 