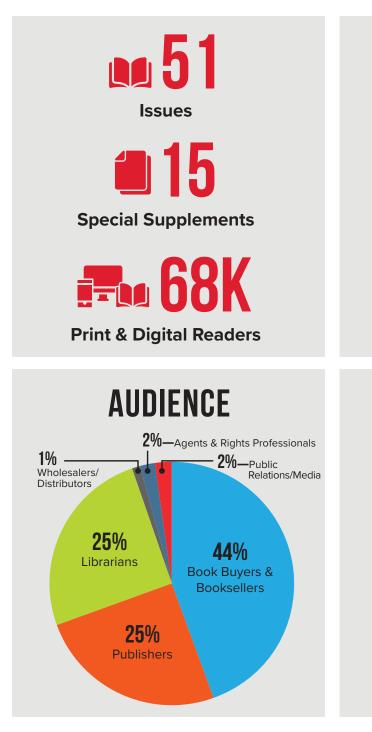

### **PW Show Daily** The World Within Reach

The consummate guide to all leading international trade shows, Show Dailies are **unique opportunities** to optimize your investment and stand out in a crowded marketplace. Distributed on-site throughout each venue, Show Dailies are the most **potent** tool for increasing visibility, driving traffic and boosting sales on the spot. And awareness extends far beyond a single event with supplements circulated to *PW*'s loyal print and digital readership of **68K**, ensuring you never get lost in the crowd.