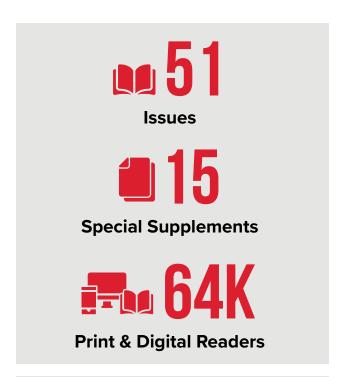

#### With print & digital versions reach up to

- » 1M+ Social Media Followers
- » 1M Online Readers
- » 174K Newsletter Subscribers
- » 64K Print & Digital Readers