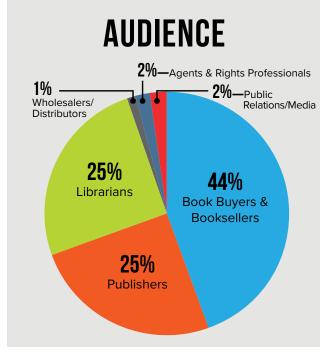

## Publishers Weekly The Most Powerful Brand in the Business

With 150 years of history as a **pioneer & leader**, *PW* today is a global publication providing unparalleled reach to an ardent audience of industry professionals and devoted consumers around the globe.