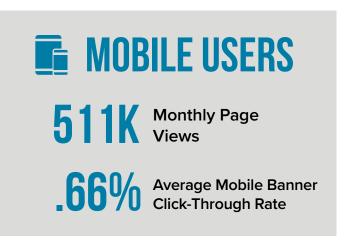

## PublishersWeekly.com Always On

PublishersWeekly.com provides **continuous access** to millions of monthly readers whenever and wherever they plug in. Tap the potential of this powerful resource to connect, influence and create top-of-mind awareness with a **global audience on the go.** 