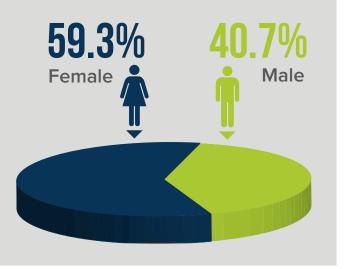

## PublishersWeekly.com Always On

PublishersWeekly.com provides **continuous access** to millions of monthly readers whenever and wherever they plug in. Tap the potential of this powerful resource to connect, influence and create top-of-mind awareness with a **global audience on the go.** 